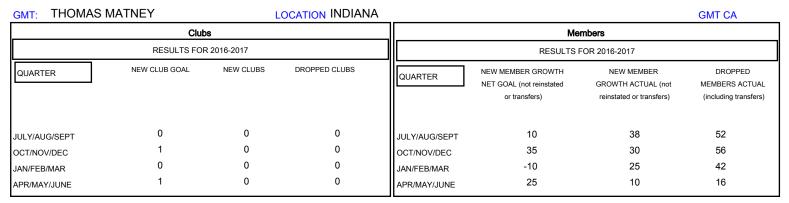

## MONTHLY MEMBERSHIP PROGRESS REPORT

District 25 C

Results as of: 4/30/2017







| DROPPED CLUBS: 0  DROPPED MEMBERS |          | 32 CLUBS OF 57 ADDED 1 OR MORE<br>NEW MEMBERS | GENDER DISTRIBU<br>MALE<br>FEMALE | UTION<br>1,120 (72.96%)<br>415 (27.04%) |     |
|-----------------------------------|----------|-----------------------------------------------|-----------------------------------|-----------------------------------------|-----|
| DECEASED                          | 17       | II I                                          | TOTAL FAMILY UNIT MEMBERS         |                                         | 376 |
| CLUB CANCELLED OTHER              | 0<br>149 |                                               | Transcriber or recorded           |                                         | 192 |
| TOTAL                             | 166      |