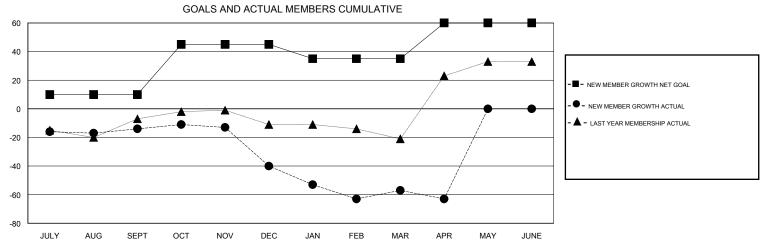

## MONTHLY MEMBERSHIP PROGRESS REPORT

District 25 C

Results as of: 4/30/2017







| DROPPED CLUBS: 0  DROPPED MEMBERS |          | 32 CLUBS OF 57 ADDED 1 OR MORE<br>NEW MEMBERS | GENDER DISTRIBU<br>MALE<br>FEMALE | UTION<br>1,120 (72.96%)<br>415 (27.04%) |     |
|-----------------------------------|----------|-----------------------------------------------|-----------------------------------|-----------------------------------------|-----|
| DECEASED                          | 17       | II I                                          | TOTAL FAMILY UNIT MEMBERS         |                                         | 376 |
| CLUB CANCELLED OTHER              | 0<br>149 |                                               | Transcriber or recorded           |                                         | 192 |
| TOTAL                             | 166      |